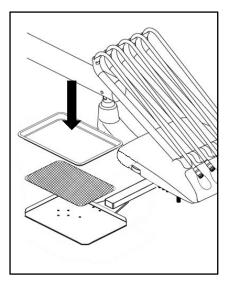

3. Install the tray holder to the bottom of the delivery head and fix it with four M6\*30 screw assemblies.

5. Put a PVC mat on the fixing tray, then put the stainless steel instrument tray on the mat.