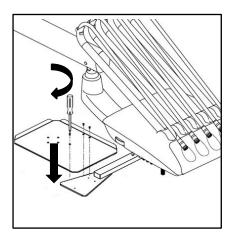

3. Install the tray holder to the bottom of the delivery head and fix it with four M6\*30 screw assemblies.

5. Put a PVC mat on the fixing tray, then put the stainless steel instrument tray on the mat.