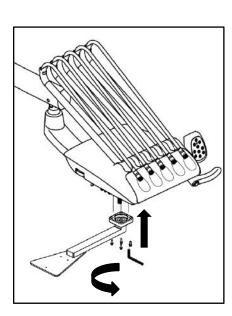

## **DE-4 Dentist Unit Installation**

2. Lock the supporting bracket by one M6\*20 screw assembly,to avoid  $360^{\circ}$  swivel of the delivery head .

4. Mount fixing tray to the tray holder and lock by threeM3\*10 cuntersunk screws.

3. Install the tray holder to the bottom of the delivery head and fix it with four M6\*30 screw assemblies.

5. Put a PVC mat on the fixing tray, then put the stainless steel instrument tray on the mat.