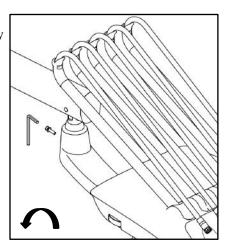

## **DE-4 Dentist Unit Installation**

2. Lock the supporting bracket by one M6\*20 screw assembly,to avoid  $360^{\circ}$  swivel of the delivery head .

4. Mount fixing tray to the tray holder and lock by threeM3\*10 cuntersunk screws.