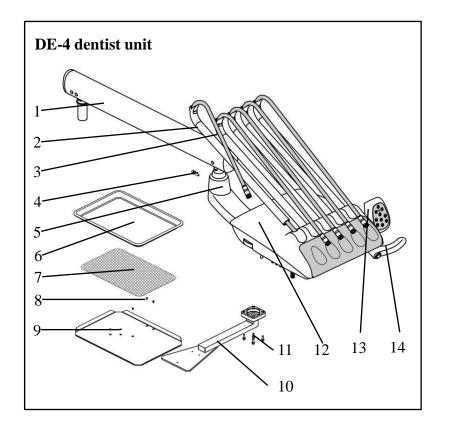

| 1 | Level arm                           | 8  | M3*10 Cross recessed cuntersunk screw |
|---|-------------------------------------|----|---------------------------------------|
| 2 | Tube fixing rod                     | 9  | Fixing tray                           |
| 3 | Handpiece tubing                    | 10 | Tray holderM6*30                      |
| 4 | M6*20 hexagon socket screw assembly | 11 | hexagon socket screw assembly         |
| 5 | Supporting bracket                  | 12 | Delivery head                         |
| 6 | Instrument tray                     | 13 | Touchpad control panel                |
| 7 | PVC mat                             | 14 | Handle                                |