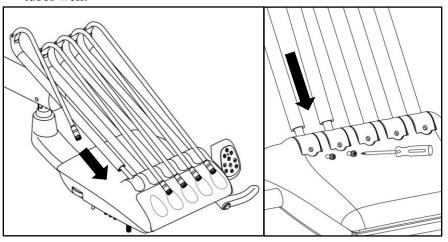

## **Installation steps:**

1. Insert the rods into right positions on delivery head, lock the rods with M4\*16 cross recessed pan head screws,then put the handpiece tubes well.