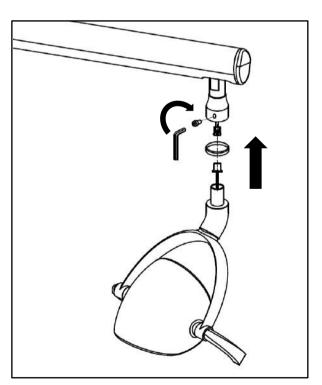

**Tools:** 

6mm Allen wrench

3. Hold the level arm with one hand and hold the lamp arm with the other, let the wire into the intermediate post.

4. Pass the lamp shaft through the cosmetic ring and connect the wires, make sure the lamp shaft is well inserted into the level arm, fully fasten with one M5\*12 screw.

Note: Before tightening the screw, do not make the wire terminals bear the weight of lamp to avoid the lamp drop.