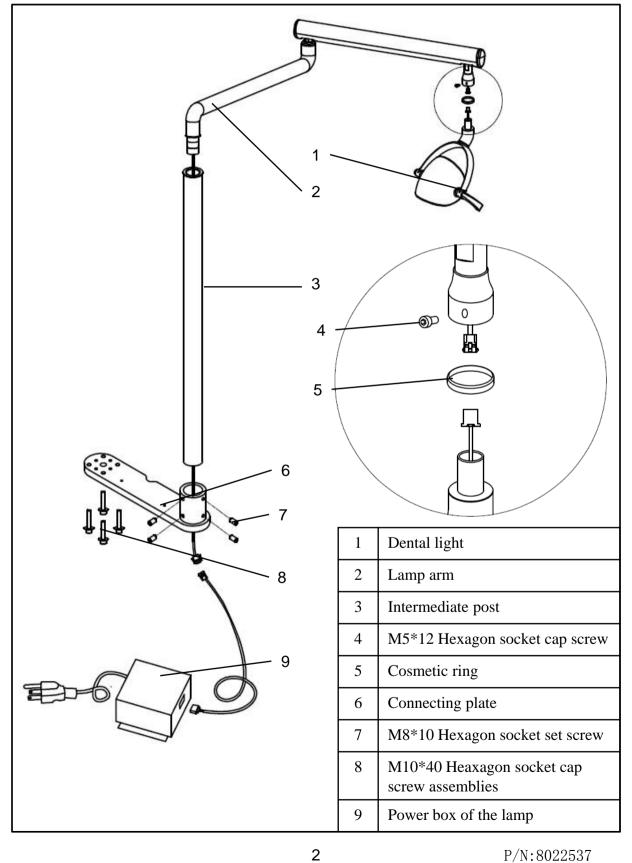

### 2. **Compositions**

P/N:8022537

# 3. Installation Sequences

1. Fix the connecting plate to the retaining bracket beneath the chair by four M10\*40 screws.

3

2. Insert the intermediate post into the installing hole on the fixing plate, assure the verticality through a levelling instrument, and finally fasten the post by four M8\*10 screws.