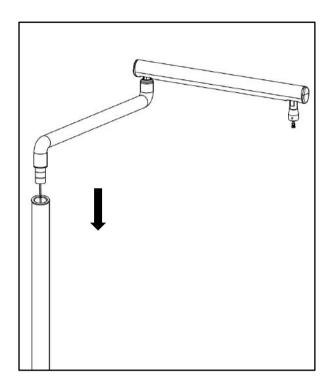

**Tools:** 

6mm Allen wrench

3. Hold the level arm with one hand and hold the lamp arm with the other, let the wire into the intermediate post.

4. Pass the lamp shaft through the cosmetic ring and connect the wires, make sure the lamp shaft is well inserted into the level arm, fully fasten with one M5\*12 screw.

Note: Before tightening the screw, do not make the wire terminals bear the weight of lamp to avoid the lamp drop.