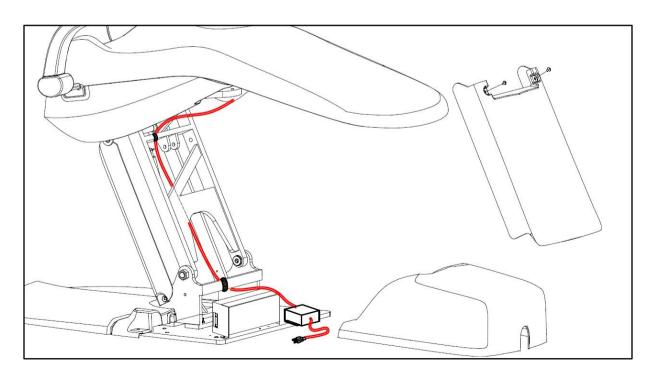

## Installation Manual of AJ12US Orthodontic Dental Light

6. Place the lamp power box inside the junction box, plug into the resrved socket, turn on the power to energize the light.

5

We reserve the right to make any alterations which may be due to technical improvements.