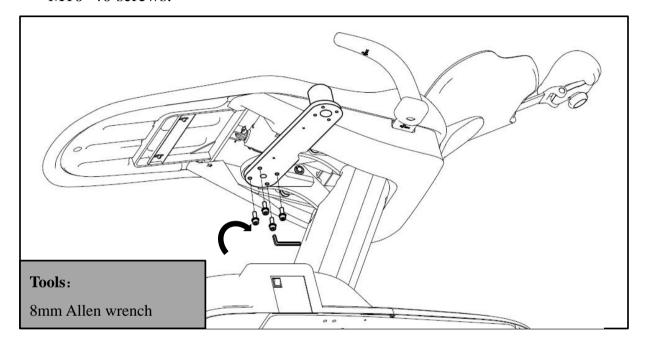

# 3. Installation Sequences

1. Fix the connecting plate to the retaining bracket beneath the chair by four M10\*40 screws.

3

2. Insert the intermediate post into the installing hole on the fixing plate, assure the verticality through a levelling instrument, and finally fasten the post by four M8\*10 screws.

**Tools:** 

6mm Allen wrench

3. Hold the level arm with one hand and hold the lamp arm with the other, let the wire into the intermediate post.

4. Pass the lamp shaft through the cosmetic ring and connect the wires, make sure the lamp shaft is well inserted into the level arm, fully fasten with one M5\*12 screw.