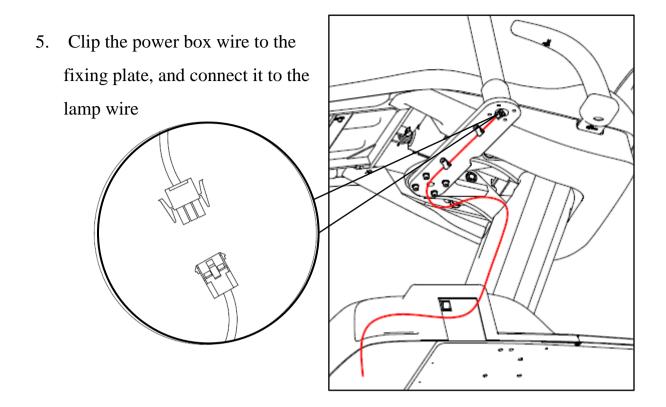

# 3. Installation Sequences

1. Fix the connecting plate to the retaining bracket beneath the chair by four M10\*40 screws.

3

2. Insert the intermediate post into the installing hole on the fixing plate, assure the verticality through a levelling instrument, and finally fasten the post by four M8\*10 screws.