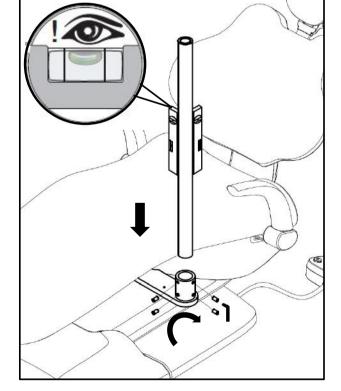

# 3. Installation Sequences

1. Fix the connecting plate to the retaining bracket beneath the chair by four M10\*40 screws.

3

2. Insert the intermediate post into the installing hole on the fixing plate, assure the verticality through a levelling instrument, and finally fasten the post by four M8\*10 screws.

**Tools:** 

6mm Allen wrench

3. Hold the level arm with one hand and hold the lamp arm with the other, let the wire into the intermediate post.

4. Pass the lamp shaft through the cosmetic ring and connect the wires, make sure the lamp shaft is well inserted into the level arm, fully fasten with one M5\*12 screw.