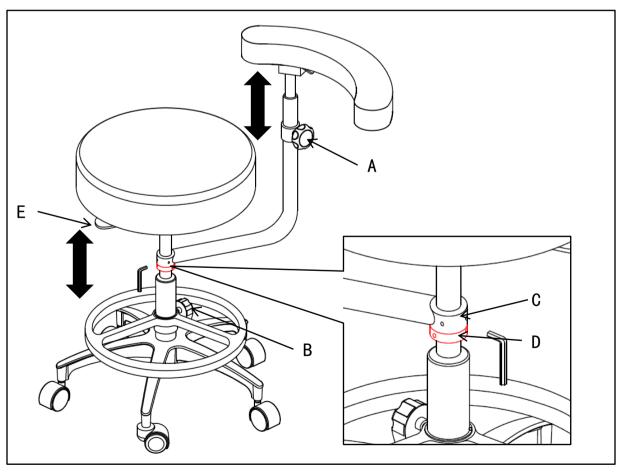

## 3.1 Adjust the connecting rod

- A. Adjusting knob on connecting rod: unscrew it counterclockwise to adjust the height of body support, fasten the knob when reach desired height.
- B. Adjusting knob on foot ring: unscrew it counterclockwise to adjust the height of foot ring, fasten the knob when reach desired height.
- C. Rotating damper adjustment of connecting rod: tension of the screw influences the rotational damping force of connecting rod.
- D. To adjust the height of connecting rod: loosen the screw to adjust, fasten the screw when reach desired height.
- E. Adjusting lever of the seat: sit on the seat and pull the lever upwards to adjust the height of seat, release the lever when reach desired height.