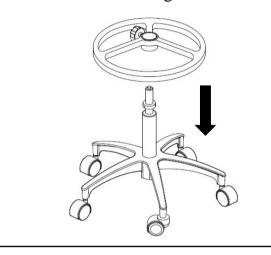

#### 3. Install foot ring:

Mount the foot ring to correct position of the pneumatic cylinder .

(**Note:** You can unscrew the knob if it obstruct foot ring installation .)