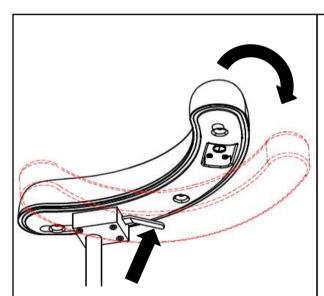

#### 3.2 Adjust the body support

A Push the lever outward and swivel the body support outward, release the lever when get desired position.

B Push the lever inward and swivel the body support inward, release the lever when get desired position.