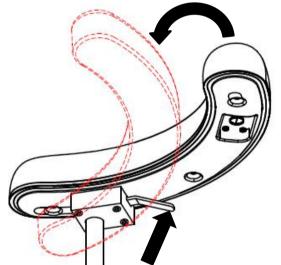

#### 3.2 Adjust the body support

A Push the lever outward and swivel the body support outward, release the lever when get desired position.

B Push the lever inward and swivel the body support inward, release the lever when get desired position.