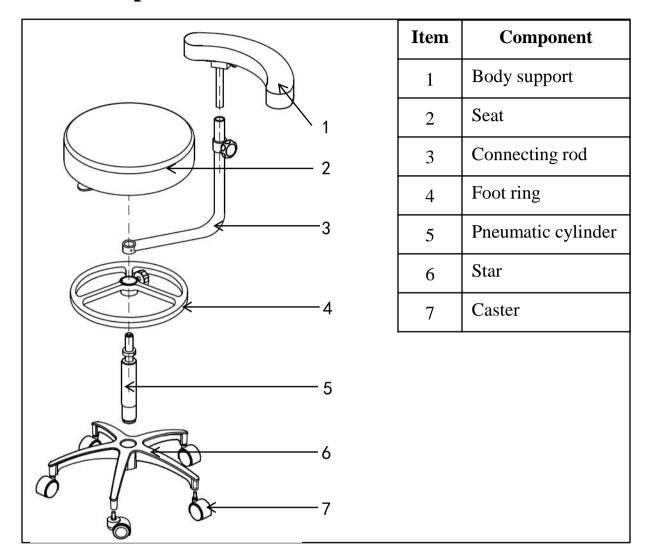

# Installation Manual of N4 Assistant stool

P/N:8021277 Version: A Date: 2017-08-01

## 1 Compositions



## 2 Installation

## 1. Install the casters: Install the 5 casters to the stars by inserting caster shaft into proper position.



#### 2. Install pneumatic cylinder:

Insert the rod into the mounting hole of the star as the figure shown.



#### 3. Install foot ring:

Mount the foot ring to correct position of the pneumatic cylinder .

(**Note:** You can unscrew the knob if it obstruct foot ring installation .)



#### 4. Install the connecting rod:

Install the connecting rod to the mounting shaft of pneumatic cylinder.



#### 5. Install seat:

Install the seat to the mounting shaft of pneumatic cylinder.





## 3 Adjustment

## 3.1 Adjust the connecting rod



- A. Adjusting knob on connecting rod: unscrew it counterclockwise to adjust the height of body support, fasten the knob wh