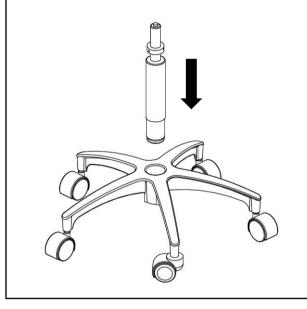

#### 2. Install pneumatic cylinder:

Insert the rod into the mounting hole of the star as the figure shown.