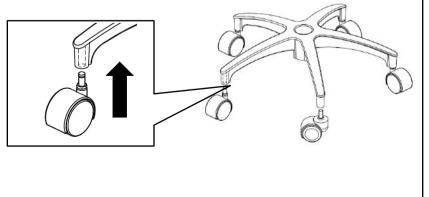

## 1. Install the casters: Install the 5 casters to the stars by inserting caster shaft into proper position.