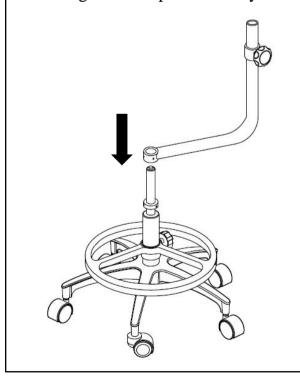

#### 4. Install the connecting rod:

Install the connecting rod to the mounting shaft of pneumatic cylinder.