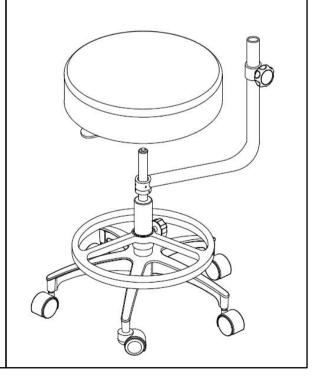

#### 5. Install seat:

Install the seat to the mounting shaft of pneumatic cylinder.