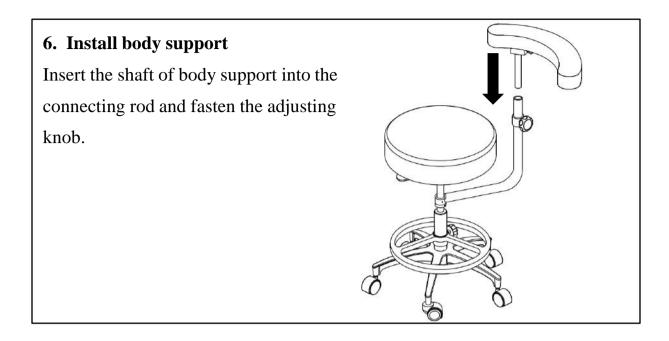

#### 3.2 Adjust the body support

A Push the lever outward and swivel the body support outward, release the lever when get desired position.

B Push the lever inward and swivel the body support inward, release the lever when get desired position.