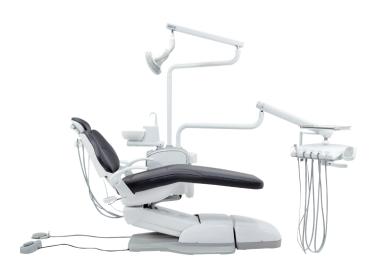

## AJ16 Chair

## Part number: A091602

Luxury hydraulic chair with 3 programmable positions. Reliable hydraulic system makes powerful and stable movement. 5 year warranty.

## Standard Features

• Luxury Modern Superior

- With 3 programmable positions and reliable system
- AJ16 moves stably, providing exceptional comfort for patients and helping them release

Swing up/down aluminum armrest firmly holds the patient and facilitates the patient to enter and exit.

Articulating headrest offers perfect support for the patient. Adjust the angle and get the best view of the oral cavity.

Wide backrest, cast aluminum backrest stand fully support the patient's back with ergonomic design. Butterfly shaped back offers wide space for doctors and enables you get as close to the patient as possible.

60 degree seat rotations satisfy all kinds of needs.

Japanese hydraulic pump provides sufficient power to support the chair's movement.

Cast aluminum base enables the chair moves steadily.

Foot control makes operation more convenient for doctors.