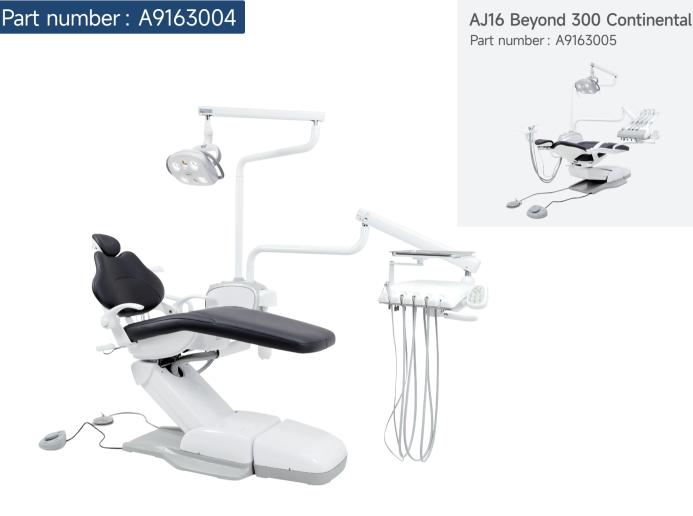

- AJ16 Luxury hydraulic chair, with 3 programmable positions,
- · Articulating headrest, Swing up/down aluminium armrest,
- Wide backrest, upgraded fiber leather, Cast iron chair frame,
- Cast aluminium backrest stand, Cast aluminium base,
- 60 degrees seat rotation, chair safety switch,
- · One touchpad, Foot control,
- · Beyond luxury dentist's control head, Standard touchpad,
- Cast aluminium delivery head base, double pivot delivery head,
- with 3 auto H.P. control,
- · Individual water coolant controls,
- · Master handpiece air coolant adjustment,
- Asepsis handpiece tubing,
- Master on/off switch, 1 doctor syringe, Wet/Dry foot control,
- Stainless steel tray with non-slip pad, Flex arm air brake switch,
- · Beyond 300 Post mounted utility (PMU) with silver side box,
- City water/bottled system, Water outlet and air QD,
- Swing assistant tray with touchpad,
- Solids collector,
- 2 HVE, 1SE, 1 syringe, Alumium base Junction box with air/water filters, regulators, master shut-off valves,
- 6' internal umbilical,
- · Post mount LED light with sensor control, 3 level intensity adjustment

Part number: A9163014

- AJ16 Luxury hydraulic chair, with 3 programmable positions,
- · Articulating headrest, Swing up/down aluminium armrest,
- Wide backrest, upgraded fiber leather, Cast iron chair frame,
- Cast aluminium backrest stand, Cast aluminium base,
- 60 degrees seat rotation, chair safety switch,
- One touchpad, Foot control,
- · Beyond luxury dentist's control head, Standard touchpad,
- · Cast aluminium delivery head base, double pivot delivery head,
- with 3 auto H.P. control,
- Individual water coolant controls,
- · Master handpiece air coolant adjustment,
- · Asepsis handpiece tubing,
- · Master on/off switch, 1 doctor syringe, Wet/Dry foot control,
- · Stainless steel tray with non-slip pad, Flex arm air brake switch,
- Porcelain cuspidor bowl with strainer, Cup fill & Bowl rinse toggles.
- Beyond 301 Post mounted utility (PMU) with silver side box,
- City water/bottled system, Water outlet and air QD,
- · Solids collector,
- 2 HVE, 1SE, 1 syringe on telescoping assistant's control,
- · Junction box with air/water filters, regulators, master shut-off valves,
- 5 ft umbilical
- · Post mount LED light with sensor control, 3 level intensity adjustment