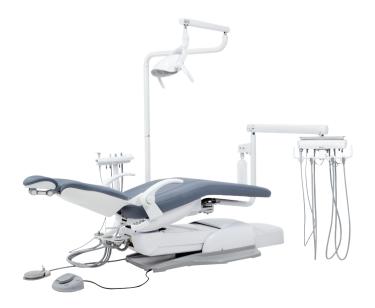

## AJ16 Chair

## Standard Features

• Luxury Modern Superior

- With 3 programmable positions and reliable system
- AJ16 moves stably, providing exceptional comfort for patients and helping them release

Swing up/down aluminum armrest firmly holds the patient and facilitates the patient to enter and exit.

Articulating headrest offers perfect support for the patient. Adjust the angle and get the best view of the oral cavity.

Wide backrest, cast aluminum backrest stand fully support the patient's back with ergonomic design. Butterfly shaped back offers wide space for doctors and enables you get as close to the patient as possible.

60 degree seat rotations satisfy all kinds of needs.

Japanese hydraulic pump provides sufficient power to support the chair's movement.

Cast aluminum base enables the chair moves steadily.

Foot control makes operation more convenient for doctors.