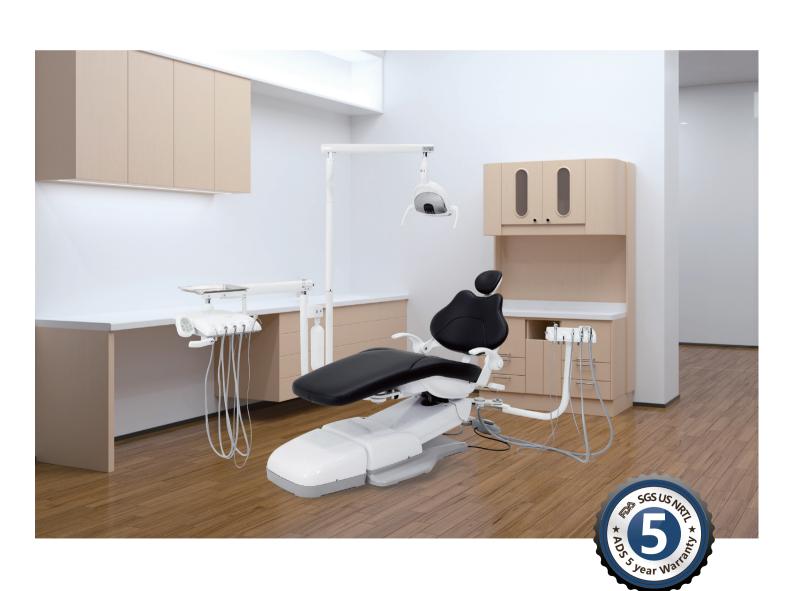

# AJ16 DENTAL CHAIR

## DENTAL OPERATORY PACKAGES

## AJ16 Chair

## Part number: A091602

Luxury hydraulic chair with 3 programmable positions. Reliable hydraulic system makes powerful and stable movement. 5 year warranty.

## Standard Features

• Luxury Modern Superior

- With 3 programmable positions and reliable system
- AJ16 moves stably, providing exceptional comfort for patients and helping them release

Swing up/down aluminum armrest firmly holds the patient and facilitates the patient to enter and exit.

Articulating headrest offers perfect support for the patient. Adjust the angle and get the best view of the oral cavity.

Wide backrest, cast aluminum backrest stand fully support the patient's back with ergonomic design. Butterfly shaped back offers wide space for doctors and enables you get as close to the patient as possible.

60 degree seat rotations satisfy all kinds of needs.

Japanese hydraulic pump provides sufficient power to support the chair's movement.

Cast aluminum base enables the chair moves steadily.

Foot control makes operation more convenient for doctors.