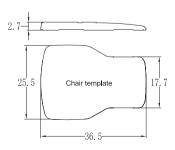

Wide backrest, cast aluminum backrest stand fully support the patient's back with ergonomic design. Butterfly shaped back offers wide space for doctors and enables you get as close to the patient as possible.



60 degree seat rotations satisfy all kinds of needs.



Japanese hydraulic pump provides sufficient power to support the chair's movement.



Cast aluminum base enables the chair moves steadily.



Foot control makes operation more convenient for doctors.

## Specifications

#### Environmental requirements

Ambient temperature 41°F ~ 104°F Humidity≤80% Atomospherical pressure 8.7 psi~ 15.4psi

## Weight

366lbs

## Electrical requirements

AC110V±22V 50HZ, 60HZ

## Hydraulic pump run time

Intermittent operation 2min On / 18min Off

#### Max patient load

550lbs

Dimensions











## Part number : A9161002





- AJ16 Luxury hydraulic chair, with 3 programmable positions,
- · Articulating headrest, Swing up/down aluminium armrest,
- Wide backrest, upgraded fiber leather, Cast iron chair frame,
- Cast aluminium backrest stand, Cast aluminium base,
- 60 degrees seat rotation, chair safety switch,
- One touchpad, Foot control,
- Classic dentist's control head with 3 auto H.P. control.
- · Individual water coolant controls,
- · Master handpiece air coolant adjustment,
- Asepsis handpiece tubing,
- · Master on/off switch, 1 doctor syringe, Wet/Dry foot control,
- Stainless steel tray with non-slip pad, Flex arm air brake switch,
- · Classic 100 Post mounted utility (PMU) with steel side box,
- · City water/bottled system, Water outlet and air QD,
- · Solids collector