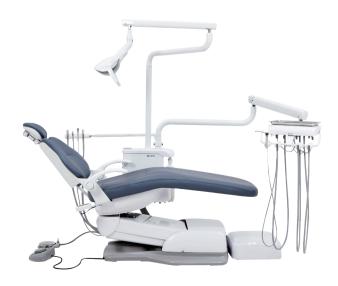

## AJ16 Chair

## Part number: A091602

Luxury hydraulic chair with 3 programmable positions. Reliable hydraulic system makes powerful and stable movement. 5 year warranty.

## Standard Features

• Luxury Modern Superior

- With 3 programmable positions and reliable system
- AJ16 moves stably, providing exceptional comfort for patients and helping them release

Swing up/down aluminum armrest firmly holds the patient and facilitates the patient to enter and exit.