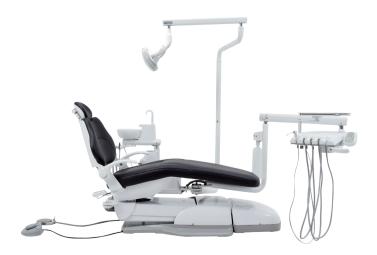

## AJ16 Chair

## Part number: A091602

Luxury hydraulic chair with 3 programmable positions. Reliable hydraulic system makes powerful and stable movement. 5 year warranty.

## Standard Features

• Luxury Modern Superior

- With 3 programmable positions and reliable system
- AJ16 moves stably, providing exceptional comfort for patients and helping them release

Swing up/down aluminum armrest firmly holds the patient and facilitates the patient to enter and exit.

Articulating headrest offers perfect support for the patient. Adjust the angle and get the best view of the oral cavity.

Wide backrest, cast aluminum backrest stand fully support the patient's back with ergonomic design. Butterfly shaped back offers wide space for doctors and enables you get as close to the patient as possible.

60 degree seat rotations satisfy all kinds of needs.

Japanese hydraulic pump provides sufficient power to support the chair's movement.

Cast aluminum base enables the chair moves steadily.

Foot control makes operation more convenient for doctors.