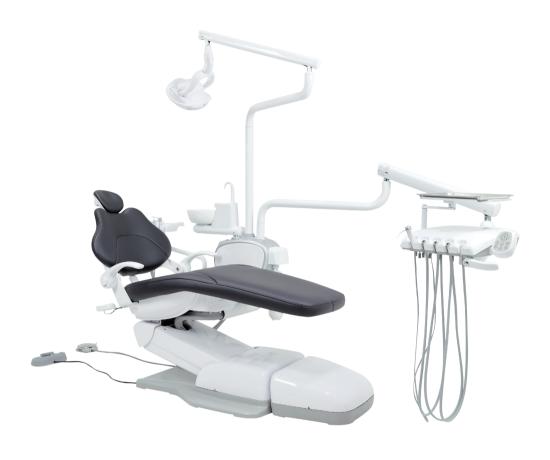

## Standard Features

• AJ16 Luxury hydraulic chair, with 3 programmable positions,

AJ16 Beyond 400 Continental

Part number: A9164005

- · Articulating headrest, Swing up/down aluminium armrest,
- · Wide backrest, upgraded fiber leather, Cast iron chair frame,
- · Cast aluminium backrest stand, Cast aluminium base,
- 60 degrees seat rotation, chair safety switch,
- One touchpad attached on armrest, Foot control,
- Swing Beyond dentist's control head, Standard touchpad,
- · Cast aluminium delivery head base, double pivot delivery head,
- 3 auto H.P. control, Individual water coolant controls,
- · Master handpiece air coolant adjustment, Asepsis handpiece tubing,
- Master on/off switch, 1 doctor syringe,
- · Wet/Dry foot control, Stainless steel tray with non-slip pad,
- City/bottled water system, 5 ft umbilical,
- · Junction box with air/water filters, regulators, master shut-off valves,
- · Chair mounted swing rear assistant vacumm package,
- Assistant touchpad, Water outlet and air QD on assistant tray,
- · Solids collector, 2 HVE, 1SE, 1 syringe,
- · Post mount LED light with sensor control, 3 level intensity adjustment

Part number: A9164014

- AJ16 Luxury hydraulic chair, with 3 programmable positions,
- · Articulating headrest, Swing up/down aluminium armrest,
- Wide backrest, upgraded fiber leather, Cast iron chair frame,
- · Cast aluminium backrest stand, Cast aluminium base,
- 60 degrees seat rotation, chair safety switch,
- One touchpad, Foot control,
- Swing Beyond dentist's control head, Standard touchpad,
- · Cast aluminium delivery head base, double pivot delivery head,
- 3 auto H.P. control,
- · Individual water coolant controls,
- Master handpiece air coolant adjustment,
- · Asepsis handpiece tubing,
- Master on/off switch, 1 doctor syringe, Wet/Dry foot control,
- · Stainless steel tray with non-slip pad,
- City/bottled water system, 5 ft umbilical,
- Junction box with air/water filters, regulators, master shut-off valves,
- · Chair mounted swing rear cuspidor and assistant vacumm package,
- · Assistant touchpad, Water outlet and air QD on assistant tray,
- Solids collector,
- 2 HVE, 1SE, 1 syringe,
  - Post mount LED light with sensor control, 3 level intensity adjustment