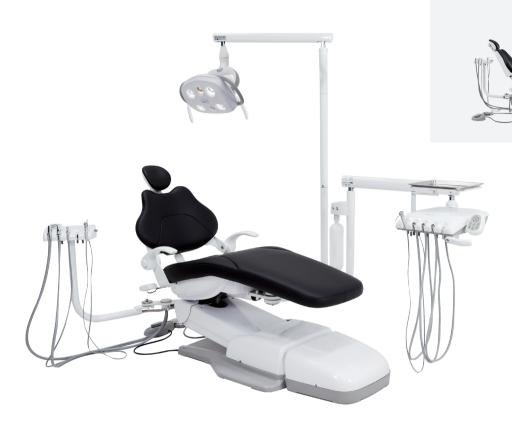

## AJ16 Chair

## Part number: A091602

Luxury hydraulic chair with 3 programmable positions. Reliable hydraulic system makes powerful and stable movement. 5 year warranty.

## Standard Features

• Luxury Modern Superior

- With 3 programmable positions and reliable system
- AJ16 moves stably, providing exceptional comfort for patients and helping them release

Swing up/down aluminum armrest firmly holds the patient and facilitates the patient to enter and exit.

Articulating headrest offers perfect support for the patient. Adjust the angle and get the best view of the oral cavity.

Wide backrest, cast aluminum backrest stand fully support the patient's back with ergonomic design. Butterfly shaped back offers wide space for doctors and enables you get as close to the patient as possible.

60 degree seat rotations satisfy all kinds of needs.

Japanese hydraulic pump provides sufficient power to support the chair's movement.

Cast aluminum base enables the chair moves steadily.

Foot control makes operation more convenient for doctors.