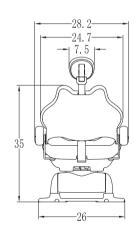

Wide backrest, cast aluminum backrest stand fully support the patient's back with ergonomic design. Butterfly shaped back offers wide space for doctors and enables you get as close to the patient as possible.



60 degree seat rotations satisfy all kinds of needs.



Japanese hydraulic pump provides sufficient power to support the chair's movement.



Cast aluminum base enables the chair moves steadily.



Foot control makes operation more convenient for doctors.

## Specifications

#### Environmental requirements

Ambient temperature 41°F ~ 104°F Humidity≤80% Atomospherical pressure 8.7 psi~ 15.4psi

## Weight

366lbs

## Electrical requirements

AC110V±22V 50HZ, 60HZ

## Hydraulic pump run time

Intermittent operation 2min On / 18min Off

#### Max patient load

550lbs

Dimensions











## Part number : A9161002





- AJ16 Luxury hydraulic chair, with 3 programmable positions,
- · Articulating headrest, Swing up/down aluminium armrest,
- Wide backrest, upgraded fiber leather, Cast iron chair frame,
- Cast aluminium backrest stand, Cast aluminium base,
- 60 degrees seat rotation, chair safety switch,
- One touchpad, Foot control,
- Classic dentist's control head with 3 auto H.P. control.
- · Individual water coolant controls,
- · Master handpiece air coolant adjustment,
- Asepsis handpiece tubing,
- · Master on/off switch, 1 doctor syringe, Wet/Dry foot control,
- Stainless steel tray with non-slip pad, Flex arm air brake switch,
- · Classic 100 Post mounted utility (PMU) with steel side box,
- · City water/bottled system, Water outlet and air QD,
- · Solids collect