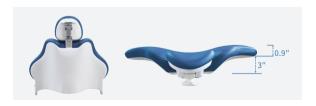

## AJ16 Chair

## Part number: A091602

Luxury hydraulic chair with 3 programmable positions. Reliable hydraulic system makes powerful and stable movement. 5 year warranty.

## Standard Features

• Luxury Modern Superior

- With 3 programmable positions and reliable system
- AJ16 moves stably, providing exceptional comfort for patients and helping them release

Swing up/down aluminum armrest firmly holds the patient and facilitates the patient to enter and exit.

Articulating headrest offers perfect support for the patient. Adjust the angle and get the best view of the oral cavity.

Wide backrest, cast aluminum backrest stand fully support the patient's back with ergonomic design. Butterfly shaped back offers wide space for doctors and enables you get as close to the patient as possible.

## Weight

366lbs

#### Max patient load

550lbs

Dimensions