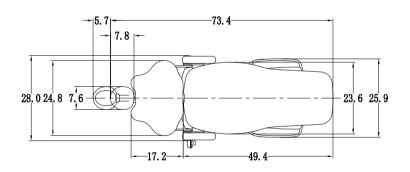

y.



Wide backrest, cast aluminum backrest stand fully support the patient's back with ergonomic design. Butterfly shaped back offers wide space for doctors and enables you get as close to the patient as possible.



60 degree seat rotations satisfy all kinds of needs.



Japanese hydraulic pump provides sufficient power to support the chair's movement.



Cast aluminum base enables the chair moves steadily.



Foot control makes operation more convenient for doctors.

## Specifications

#### Environmental requirements

Ambient temperature 41°F ~ 104°F Humidity≤80% Atomospherical pressure 8.7 psi~ 15.4psi

## Weight

366lbs

## Electrical requirements

AC110V±22V 50HZ, 60HZ

## Hydraulic pump run time

Intermittent operation 2min On / 18min Off

#### Max patient load

550lbs

Dimensions











## Part number : A9161002





- AJ16 Luxury hydraulic chair, with 3 programmable positions,
- · Articulating headrest, Swing up/down aluminium armrest,
- Wide backrest, upgraded fiber leather, Cast iron chair frame,
- Cast aluminium backrest stand, Cast aluminium base,
- 60 degrees seat rotation, chair safety switch,
- One touchpad, Foot control,
- Classic dentist's control head with 3 auto H.P. control.
- · Individual water coolant controls,
- · Master handpiece air coolant adjustment,
- Asepsis handpiece tubing,
- · Master on/off switch, 1 doctor syringe, Wet/Dry foot control,
- Stainless steel tray with non-slip pad, Flex arm air brake switch,
- · Classic 100 Post mounted utility (PMU) with steel side box,
- · City water/bottled system, Water outlet and air QD,
- · Solids col