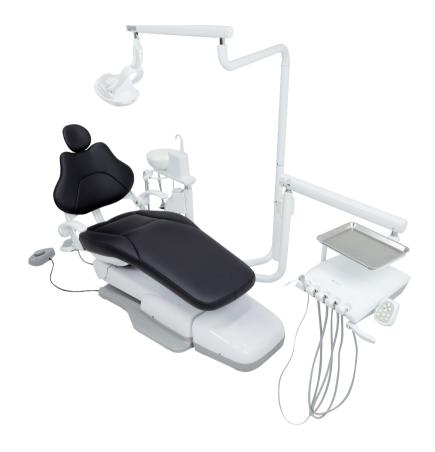

## AJ16 Chair

## Part number: A091602

Luxury hydraulic chair with 3 programmable positions. Reliable hydraulic system makes powerful and stable movement. 5 year warranty.

## Standard Features

• Luxury Modern Superior

- With 3 programmable positions and reliable system
- AJ16 moves stably, providing exceptional comfort for patients and helping them release

Swing up/down aluminum armrest firmly holds the patient and facilitates the patient to enter and exit.

Articulating headrest offers perfect support for the patient. Adjust the angle and get the best view of the oral cavity.

Wide backrest, cast aluminum backrest stand fully support the patient's back with ergonomic design. Butterfly shaped back offers wide space for doctors and enables you get as close to the patient as possible.

60 degree seat rotations satisfy all kinds of needs.

Japanese hydraulic pump provides sufficient power to support the chair's movement.

Cast aluminum base enables the chair moves steadily.

Foot control makes operation more convenient for doctors.