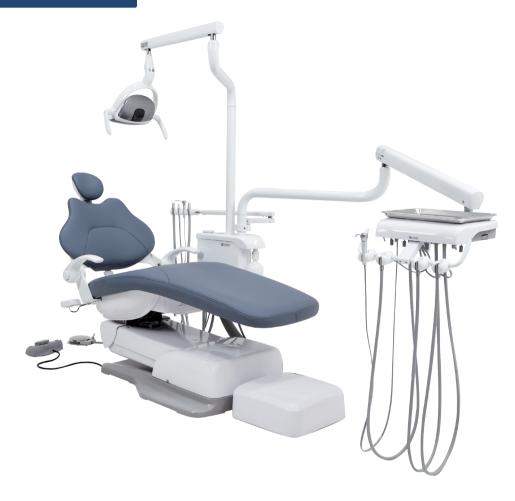

## AJ16 Chair

## Part number: A091602

Luxury hydraulic chair with 3 programmable positions. Reliable hydraulic system makes powerful and stable movement. 5 year warranty.

## Standard Features

• Luxury Modern Superior

- With 3 programmable positions and reliable system
- AJ16 moves stably, providing exceptional comfort for patients and helping them release

Swing up/down aluminum armrest firmly holds the patient and facilitates the patient to enter and exit.