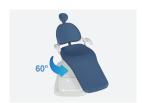

60 degree seat rotations satisfy all kinds of needs.

Japanese hydraulic pump provides sufficient power to support the chair's movement.

Cast aluminum base enables the chair moves steadily.

Foot control makes operation more convenient for doctors.