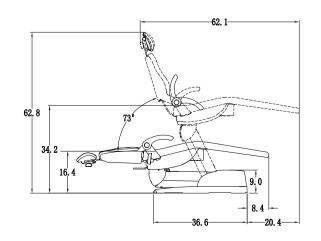

Wide backrest, cast aluminum backrest stand fully support the patient's back with ergonomic design. Butterfly shaped back offers wide space for doctors and enables you get as close to the patient as possible.



60 degree seat rotations satisfy all kinds of needs.



Japanese hydraulic pump provides sufficient power to support the chair's movement.



Cast aluminum base enables the chair moves steadily.



Foot control makes operation more convenient for doctors.

## Specifications

#### Environmental requirements

Ambient temperature 41°F ~ 104°F Humidity≤80% Atomospherical pressure 8.7 psi~ 15.4psi

## Weight

366lbs

## Electrical requirements

AC110V±22V 50HZ, 60HZ

## Hydraulic pump run time

Intermittent operation 2min On / 18min Off

#### Max patient load

550lbs

Dimensions











## Part number : A9161002





- AJ16 Luxury hydraulic chair, with 3 programmable positions,
- · Articulating headrest, Swing up/down aluminium armrest,
- Wide backrest, upgraded fiber leather, Cast iron chair frame,
- Cast aluminium backrest stand, Cast aluminium base,
- 60 degrees seat rotation, chair safety switch,
- One touchpad, Foot control,
- Classic dentist's control head with 3 auto H.P. control.
- · Individual water coolant controls,
- · Master handpiece air coolant adjustment,
- Asepsis handpiece tubing,
- · Master on/off switch, 1 doctor syringe, Wet/Dry foot control,
- Stainless steel tray with non-slip pad, Flex arm air brake switch,
- · Classic 100 Post mounted utility (PMU) with steel side box,
- · City water/bottled system, Water outlet and air QD,
- · Solids colle