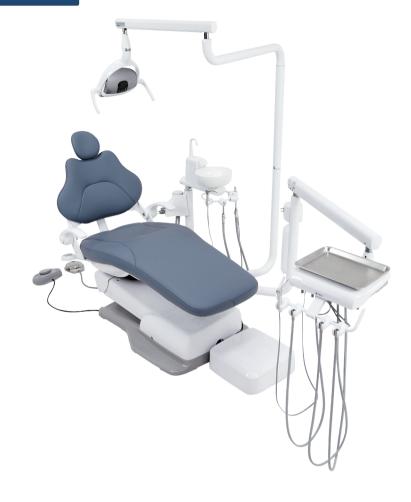

## AJ16 Chair

## Standard Features

• Luxury Modern Superior

- With 3 programmable positions and reliable system
- AJ16 moves stably, providing exceptional comfort for patients and helping them release

Swing up/down aluminum armrest firmly holds the patient and facilitates the patient to enter and exit.

Articulating headrest offers perfect support for the patient. Adjust the angle and get the best view of the oral cavity.

Wide backrest, cast aluminum backrest stand fully support the patient's back with ergonomic design. Butterfly shaped back offers wide space for doctors and enables you get as close to the patient as possible.

60 degree seat rotations satisfy all kinds of needs.

Japanese hydraulic pump provides sufficient power to support the chair's movement.

Cast aluminum base enables the chair moves steadily.

Foot control makes operation more convenient for doctors.