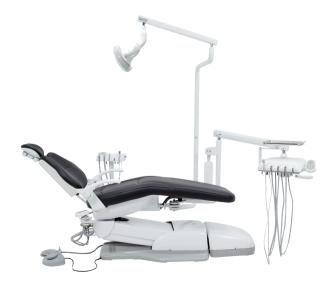

## AJ16 Chair

## Part number: A091602

Luxury hydraulic chair with 3 programmable positions. Reliable hydraulic system makes powerful and stable movement. 5 year warranty.

## Standard Features

• Luxury Modern Superior

- With 3 programmable positions and reliable system
- AJ16 moves stably, providing exceptional comfort for patients and helping them release

Swing up/down aluminum armrest firmly holds the patient and facilitates the patient to enter and exit.

Articulating headrest offers perfect support for the patient. Adjust the angle and get the best view of the oral cavity.

Wide backrest, cast aluminum backrest stand fully support the patient's back with ergonomic design. Butterfly shaped back offers wide space for doctors and enables you get as close to the patient as possible.

60 degree seat rotations satisfy all kinds of needs.

Japanese hydraulic pump provides sufficient power to support the chair's movement.

Cast aluminum base enables the chair moves steadily.

Foot control makes operation more convenient for doctors.