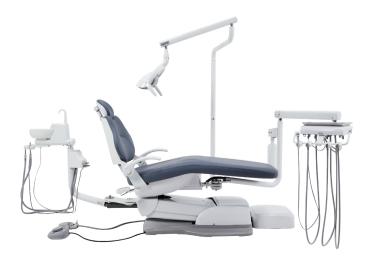

## AJ16 Chair

## Part number: A091602

Luxury hydraulic chair with 3 programmable positions. Reliable hydraulic system makes powerful and stable movement. 5 year warranty.

## Standard Features

• Luxury Modern Superior

- With 3 programmable positions and reliable system
- AJ16 moves stably, providing exceptional comfort for patients and helping them release

Swing up/down aluminum armrest firmly holds the patient and facilitates the patient to enter and exit.

## Part number : A9161002

- AJ16 Luxury hydraulic chair, with 3 programmable positions,
- · Articulating headrest, Swing up/down aluminium armrest,
- Wide backrest, upgraded fiber leather, Cast iron chair frame,
- Cast aluminium backrest stand, Cast aluminium base,
- 60 degrees seat rotation, chair safety switch,
- One touchpad, Foot control,
- Classic dentist's control head with 3 auto H.P. control.
- · Individual water coolant controls,
- · Master handpiece air coolant adjustment,
- Asepsis handpiece tubing,
- · Master on/off switch, 1 doctor syringe, Wet/Dry foot control,
- Stainless steel tray with non-slip pad, Flex arm air brake switch,
- · Classic 100 Post mounted utility (PMU) with steel side box,
- · City water/bottled system, Water outlet and air QD,
- · Solids collector,
- 2 HVE, 1SE, 1 syringe on telescoping assistant's control,
- Junction box with air/water filters, regulators, master shut-off valves,
- 5 ft. umbilical,
- · Post mount LED light with sensor control, 3 level intensity adjustment