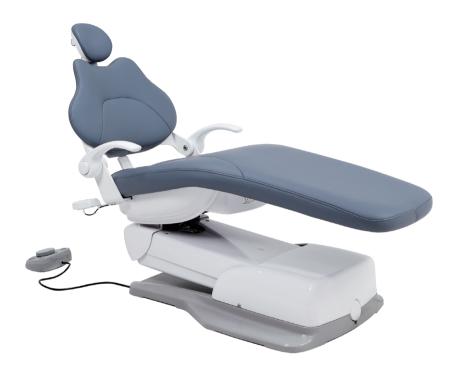

## AJ16 Chair

## Part number: A091602

Luxury hydraulic chair with 3 programmable positions. Reliable hydraulic system makes powerful and stable movement. 5 year warranty.

## Standard Features

• Luxury Modern Superior

- With 3 programmable positions and reliable system
- AJ16 moves stably, providing exceptional comfort for patients and helping them release

Swing up/down aluminum armrest firmly holds the patient and facilitates the patient to enter and exit.

Articulating headrest offers perfect support for the patient. Adjust the angle and get the best view of the oral cavity.

Wide backrest, cast aluminum backrest stand fully support the patient's back with ergonomic design. Butterfly shaped back offers wide space for doctors and enables you get as close to the patient as possible.

60 degree seat rotations satisfy all kinds of needs.

Japanese hydraulic pump provides sufficient power to support the chair's movement.

Cast aluminum base enables the chair moves steadily.

Foot control makes operation more convenient for doctors.