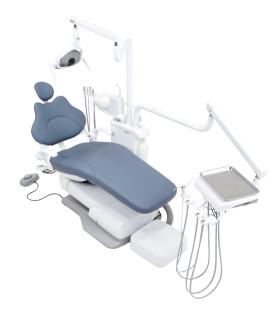

## AJ16 Chair

## Part number: A091602

Luxury hydraulic chair with 3 programmable positions. Reliable hydraulic system makes powerful and stable movement. 5 year warranty.

## Standard Features

• Luxury Modern Superior

- With 3 programmable positions and reliable system
- AJ16 moves stably, providing exceptional comfort for patients and helping them release

Swing up/down aluminum armrest firmly holds the patient and facilitates the patient to enter and exit.

Articulating headrest offers perfect support for the patient. Adjust the angle and get the best view of the oral cavity.

Wide backrest, cast aluminum backrest stand fully support the patient's back with ergonomic design. Butterfly shaped back offers wide space for doctors and enables you get as close to the patient as possible.

60 degree seat rotations satisfy all kinds of needs.

Japanese hydraulic pump provides sufficient power to support the chair's movement.

Cast aluminum base enables the chair moves steadily.

Foot control makes operation more convenient for doctors.