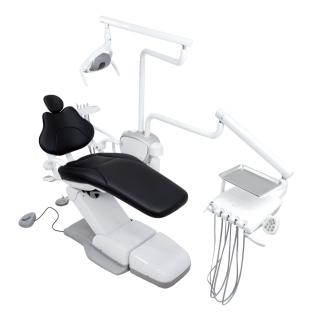

- AJ16 Luxury hydraulic chair, with 3 programmable positions,
- Articulating headrest, Swing up/down aluminium armrest,
- · Wide backrest, upgraded fiber leather, Cast iron chair frame,
- · Cast aluminium backrest stand, Cast aluminium base,
- 60 degrees seat rotation, chair safety switch,
- One touchpad, Foot control,
- Swing Classic dentist's control head with 3 auto H.P. control,
- Individual water coolant controls,
- · Master handpiece air coolant adjustment,
- Asepsis handpiece tubing,
- Master on/off switch, 1 doctor syringe,
- · Wet/Dry foot control, Stainless steel tray with non-slip pad,
- City/bottled water system, 5 ft umbilical,
- Junction box with air/water filters, regulators, master shut-off valves,
- · Chair mounted swing rear assistant vacumm package,
- Water outlet and air QD on assistant tray,
- Solids collector,
- 2 HVE, 1SE, 1 syringe,
- Post mount LED light with sensor control, 3 level intensity adjustment

## Part number : A9162012

- AJ16 Luxury hydraulic chair, with 3 programmable positions,
- Articulating headrest, Swing up/down aluminium armrest,
- · Wide backrest, upgraded fiber leather, Cast iron chair frame,
- · Cast aluminium backrest stand, Cast aluminium base,
- 60 degrees seat rotation, chair safety switch,
- One touchpad, Foot control,
- Swing Classic dentist's control head with 3 auto H.P. control,
- · Individual water coolant controls,
- · Master handpiece air coolant adjustment,
- Asepsis handpiece tubing,
- Master on/off switch, 1 doctor syringe,
- Wet/Dry foot control, Stainless steel tray with non-slip pad,
- City/bottled water system, 5 ft umbilical,
- Junction box with air/water filters, regulators, master shut-off valves,
- · Swing mount Cuspidor and assistant vacumm package,
- · Water outlet and air QD on assistant tray,
- · Solids collector,
- 2 HVE, 1SE, 1 syringe,
- · Post mount LED light with sensor control, 3 level intensity adjustment