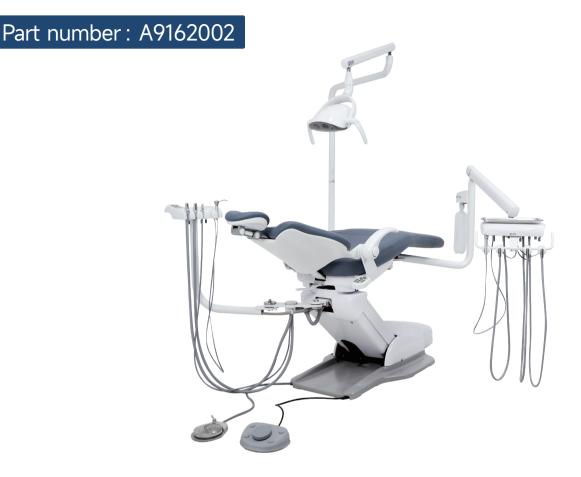

## Part number : A9161002

- AJ16 Luxury hydraulic chair, with 3 programmable positions,
- · Articulating headrest, Swing up/down aluminium armrest,
- Wide backrest, upgraded fiber leather, Cast iron chair frame,
- Cast aluminium backrest stand, Cast aluminium base,
- 60 degrees seat rotation, chair safety switch,
- One touchpad, Foot control,
- Classic dentist's control head with 3 auto H.P. control.
- · Individual water coolant controls,
- · Master handpiece air coolant adjustment,
- Asepsis handpiece tubing,
- · Master on/off switch, 1 doctor syringe, Wet/Dry foot control,
- Stainless steel tray with non-slip pad, Flex arm air brake switch,
- · Classic 100 Post mounted utility (PMU) with steel side box,
- · City water/bottled system, Water outlet and air QD,
- · Solids collector,
- 2 HVE, 1SE, 1 syringe on telescoping assistant's control,
- Junction box with air/water filters, regulators, master shut-off valves,
- 5 ft. umbilical,
- · Post mount LED light with sensor control, 3 level intensity adjustment