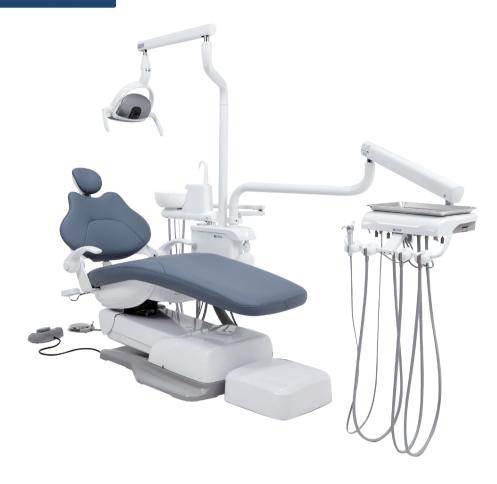

## AJ16 Chair

## Part number: A091602

Luxury hydraulic chair with 3 programmable positions. Reliable hydraulic system makes powerful and stable movement. 5 year warranty.

## Standard Features

• Luxury Modern Superior

- With 3 programmable positions and reliable system
- AJ16 moves stably, providing exceptional comfort for patients and helping them release

Swing up/down aluminum armrest firmly holds the patient and facilitates the patient to enter and exit.